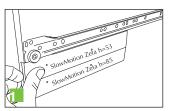

## Damped self, closing for single wall drawers

**SlowMotion Zeta**<sup>sd</sup> is a fully integrated dampened self-closing mechanism and confers to the Uniset single wall drawer a strong image boost at a fraction of the cost of a double-wall drawer. The accessory is a true add-on and is retrofit able to all the heights and depths of the UNISET drawer range. Supplied in bulk for industrial use or in skin-pack kit with screws and drilling template for enduser assembly, it is a must-have on single wall drawers.

## Many advantages:

- Easy to use add-on for single wall drawer system Uniset retrofit able for existing installations
- Self closing with damping effect to confer high-end feel to steel drawer
- Silent drawer closing movement and guaranteed pull close of the drawer
- Anti-pinch safety for secure drawer closing
- Simple screw on assembly on cabinet and drawer