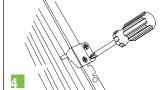

## Damped self, closing for single wall drawers

**SlowMotion Zeta**<sup>sd</sup> is a fully integrated dampened self-closing mechanism and confers to the Uniset single wall drawer a strong image boost at a fraction of the cost of a double-wall drawer. The accessory is a true add-on and is retrofit able to all the heights and depths of the UNISET drawer range. Supplied in bulk for industrial use or in skin-pack kit with screws and drilling template for enduser assembly, it is a must-have on single wall drawers.