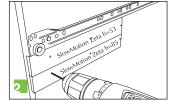

## Damped self, closing for single wall drawers

**SlowMotion Zeta**<sup>sd</sup> is a fully integrated dampened self-closing mechanism and confers to the Uniset single wall drawer a strong image boost at a fraction of the cost of a double-wall drawer. The accessory is a true add-on and is retrofit able to all the heights and depths of the UNISET drawer range. Supplied in bulk for industrial use or in skin-pack kit with screws and drilling template for enduser assembly, it is a must-have on single wall drawers.