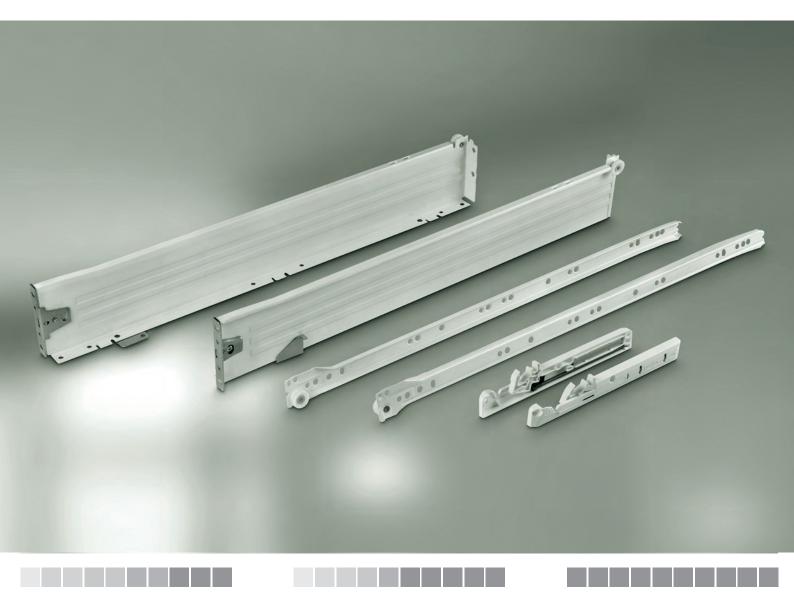

## Damped self, closing for single wall drawers

**SlowMotion Zeta**<sup>sd</sup> is a fully integrated dampened self-closing mechanism and confers to the Uniset single wall drawer a strong image boost at a fraction of the cost of a double-wall drawer. The accessory is a true add-on and is retrofit able to all the heights and depths of the UNISET drawer range. Supplied in bulk for industrial use or in skin-pack kit with screws and drilling template for enduser assembly, it is a must-have on single wall drawers.

## Many advantages:

- Easy to use add-on for single wall drawer system Uniset retrofit able for existing installations
- Self closing with damping effect to confer high-end feel to steel drawer
- Silent drawer closing movement and guaranteed pull close of the drawer
- Anti-pinch safety for secure drawer closing
- Simple screw on assembly on cabinet and drawer