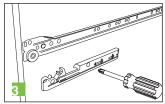

## Damped self, closing for single wall drawers

**SlowMotion Zeta**<sup>sd</sup> is a fully integrated dampened self-closing mechanism and confers to the Uniset single wall drawer a strong image boost at a fraction of the cost of a double-wall drawer. The accessory is a true add-on and is retrofit able to all the heights and depths of the UNISET drawer range. Supplied in bulk for industrial use or in skin-pack kit with screws and drilling template for enduser assembly, it is a must-have on single wall drawers.

## Many advantages:

- Easy to use add-on for single wall drawer system Uniset retrofit able for existing installations
- Self closing with damping effect to confer high-end feel to steel drawer
- Silent drawer closing movement and guaranteed pull close of the drawer
- Anti-pinch safety for secure drawer closing
- Simple screw on assembly on cabinet and drawer