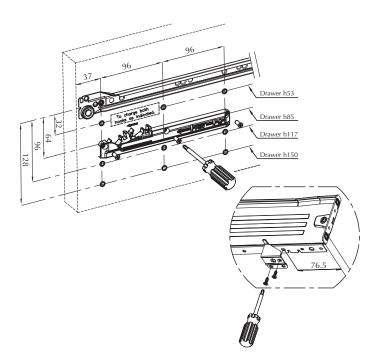

## Damped self, closing for single wall drawers

**SlowMotion Zeta**<sup>sd</sup> is a fully integrated dampened self-closing mechanism and confers to the Uniset single wall drawer a strong image boost at a fraction of the cost of a double-wall drawer. The accessory is a true add-on and is retrofit able to all the heights and depths of the UNISET drawer range. Supplied in bulk for industrial use or in skin-pack kit with screws and drilling template for enduser assembly, it is a must-have on single wall drawers.