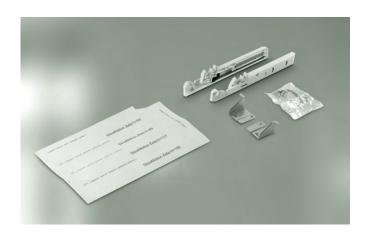

## Damped self, closing for single wall drawers

**SlowMotion Zeta**<sup>sd</sup> is a fully integrated dampened self-closing mechanism and confers to the Uniset single wall drawer a strong image boost at a fraction of the cost of a double-wall drawer. The accessory is a true add-on and is retrofit able to all the heights and depths of the UNISET drawer range. Supplied in bulk for industrial use or in skin-pack kit with screws and drilling template for enduser assembly, it is a must-have on single wall drawers.

## Many advantages:

- Easy to use add-on for single wall drawer system Uniset retrofit able for existing installations
- Self closing with damping effect to confer high-end feel to steel drawer
- Silent drawer closing movement and guaranteed pull close of the drawer
- Anti-pinch safety for secure drawer closing
- Simple screw on assembly on cabinet and drawer